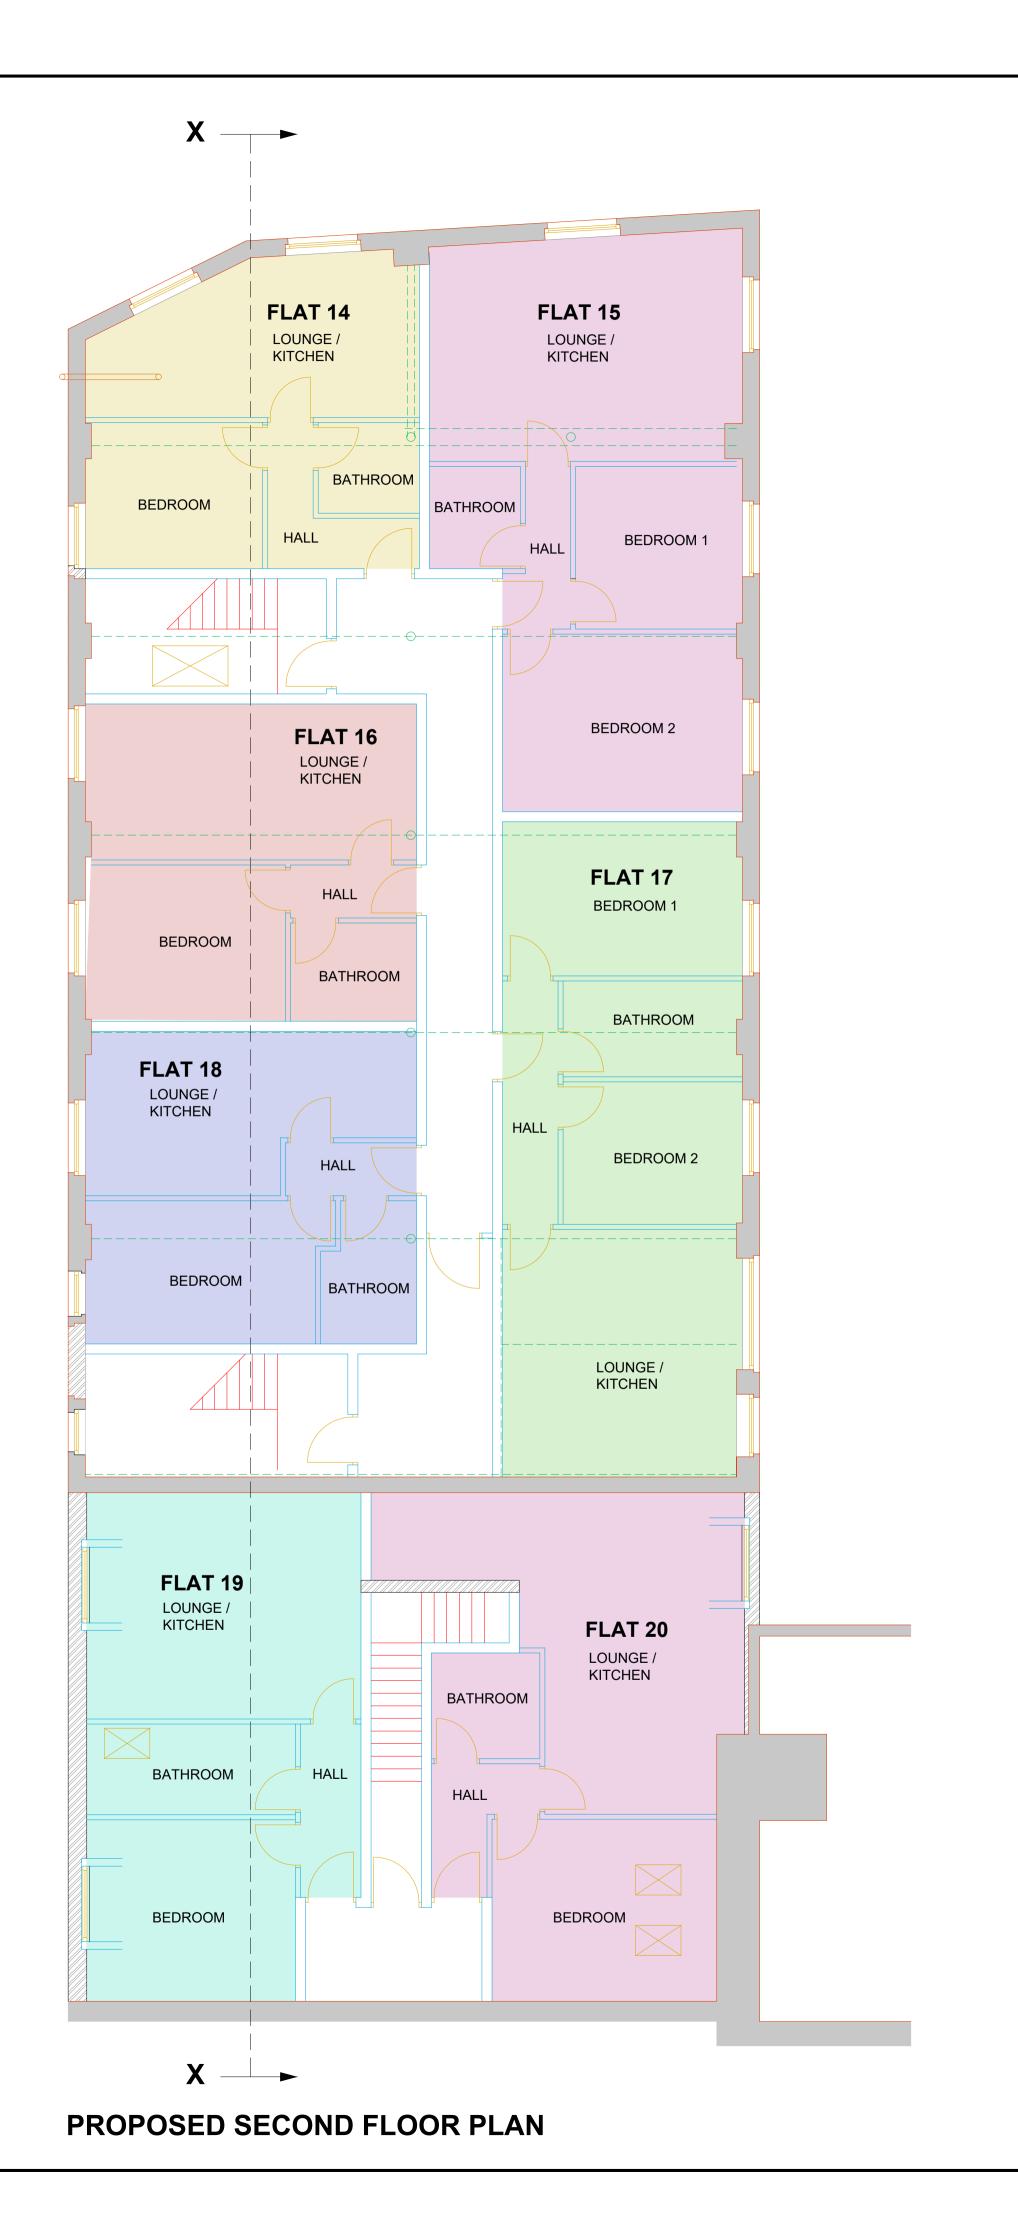

### **Accommodation Schedule**

Flat 14 - 38m² - Allocation: 1Bed, 1 Person

Flat 15 - 63m<sup>2</sup> - Allocation: 2Bed, 3 Person

Flat 16 - 41m² - Allocation: 1Bed, 1 Person

Flat 17 - 61m<sup>2</sup> - Allocation: 2Bed, 3 Person

Flat 18 - 40m<sup>2</sup> - Allocation: 1Bed, 1 Person

Flat 19 - 52m<sup>2</sup> - Allocation: 1Bed, 2 Person

Flat 20 - 56m<sup>2</sup> - Allocation: 1Bed, 2 Person

Allocations based on National Housing Standards

#### PROPOSED SECOND FLOOR PLAN

JAMES CAMPBELL ASSOCIATES LTD

CHARTERED ARCHITECTURAL SERVICES

WWW.JAMESCAMPBELLASSOCIATES COLUK

CIOB
THE CHARTERED INSTITUTE OF BUILDING

Chartered Institute of Architectural Technologists